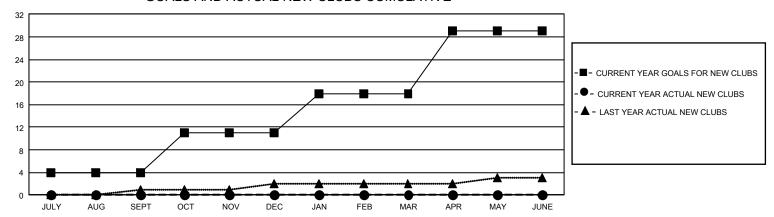

## GMT Constitutional Area 1, Group E

REPORT DOES NOT INCLUDE CLUBS IN UNDISTRICTED AREAS.

| Clubs                 |               |           |               | Members               |                          |                         |                                                    |
|-----------------------|---------------|-----------|---------------|-----------------------|--------------------------|-------------------------|----------------------------------------------------|
| RESULTS FOR 2022-2023 |               |           |               | RESULTS FOR 2022-2023 |                          |                         |                                                    |
| QUARTER               | NEW CLUB GOAL | NEW CLUBS | DROPPED CLUBS | QUARTER ME            | EMBER GROWTH NET<br>GOAL | MEMBER GROWTH<br>ACTUAL | DROPPED MEMBERS<br>ACTUAL (including<br>transfers) |
| JULY/AUG/SEPT         | 12            | 0         | 5             | JULY/AUG/SEPT         | 378                      | 777                     | 711                                                |
| OCT/NOV/DEC           | 21            | 0         | 2             | OCT/NOV/DEC           | 397                      | 738                     | 774                                                |
| JAN/FEB/MAR           | 21            | 0         | 1             | JAN/FEB/MAR           | 375                      | 748                     | 615                                                |
| APR/MAY/JUNE          | 33            | 0         | 1             | APR/MAY/JUNE          | 435                      | 228                     | 172                                                |

## GOALS AND ACTUAL NEW CLUBS CUMULATIVE

| DROPPED CLUBS: 9 |       | 606 CLUBS OF 1,003 ADDED 1<br>OR MORE NEW MEMBERS | GENDER DISTRIBUTION                  |                 |  |
|------------------|-------|---------------------------------------------------|--------------------------------------|-----------------|--|
|                  |       |                                                   | MALE                                 | 21,687 (71.10%) |  |
|                  |       |                                                   | FEMALE                               | 8,807 (28.88%)  |  |
| DROPPED MEMBERS  |       |                                                   | NON BINARY                           | 1 (0.00%)       |  |
| DECEASED         | 388   |                                                   | PREFER NOT TO ANSWER                 | 5 (0.02%)       |  |
| CLUB CANCELLED   | 45    |                                                   | TOTAL FAMILY UNIT MEMBERS 5,52       |                 |  |
| OTHER            | 1,839 | <u>CLICK HERE FOR</u>                             |                                      |                 |  |
| TOTAL            | 2,272 | CUMULATIVE MEMBERSHIP  DATA                       | FAMILY MEMBERS PAYING HALF DUES 2,81 |                 |  |