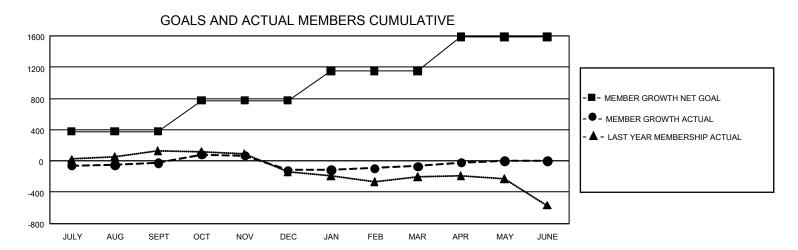

## GMT Constitutional Area 1, Group E

REPORT DOES NOT INCLUDE CLUBS IN UNDISTRICTED AREAS.

| Clubs                 |               |           |               | Members               |                          |                         |                                                    |
|-----------------------|---------------|-----------|---------------|-----------------------|--------------------------|-------------------------|----------------------------------------------------|
| RESULTS FOR 2022-2023 |               |           |               | RESULTS FOR 2022-2023 |                          |                         |                                                    |
| QUARTER               | NEW CLUB GOAL | NEW CLUBS | DROPPED CLUBS | QUARTER ME            | EMBER GROWTH NET<br>GOAL | MEMBER GROWTH<br>ACTUAL | DROPPED MEMBERS<br>ACTUAL (including<br>transfers) |
| JULY/AUG/SEPT         | 12            | 0         | 5             | JULY/AUG/SEPT         | 378                      | 777                     | 711                                                |
| OCT/NOV/DEC           | 21            | 0         | 2             | OCT/NOV/DEC           | 397                      | 738                     | 774                                                |
| JAN/FEB/MAR           | 21            | 0         | 1             | JAN/FEB/MAR           | 375                      | 748                     | 615                                                |
| APR/MAY/JUNE          | 33            | 0         | 1             | APR/MAY/JUNE          | 435                      | 228                     | 172                                                |

## GOALS AND ACTUAL NEW CLUBS CUMULATIVE

| DROPPED CLUBS: 9 |       | 606 CLUBS OF 1,003 ADDED 1<br>OR MORE NEW MEMBERS | GENDER DISTRIBUTION                  |                 |  |
|------------------|-------|---------------------------------------------------|--------------------------------------|-----------------|--|
|                  |       |                                                   | MALE                                 | 21,687 (71.10%) |  |
|                  |       |                                                   | FEMALE                               | 8,807 (28.88%)  |  |
| DROPPED MEMBERS  |       |                                                   | NON BINARY                           | 1 (0.00%)       |  |
| DECEASED         | 388   |                                                   | PREFER NOT TO ANSWER                 | 5 (0.02%)       |  |
| CLUB CANCELLED   | 45    |                                                   | TOTAL FAMILY UNIT MEMBERS 5,52       |                 |  |
| OTHER            | 1,839 | <u>CLICK HERE FOR</u>                             |                                      |                 |  |
| TOTAL            | 2,272 | CUMULATIVE MEMBERSHIP  DATA                       | FAMILY MEMBERS PAYING HALF DUES 2,81 |                 |  |